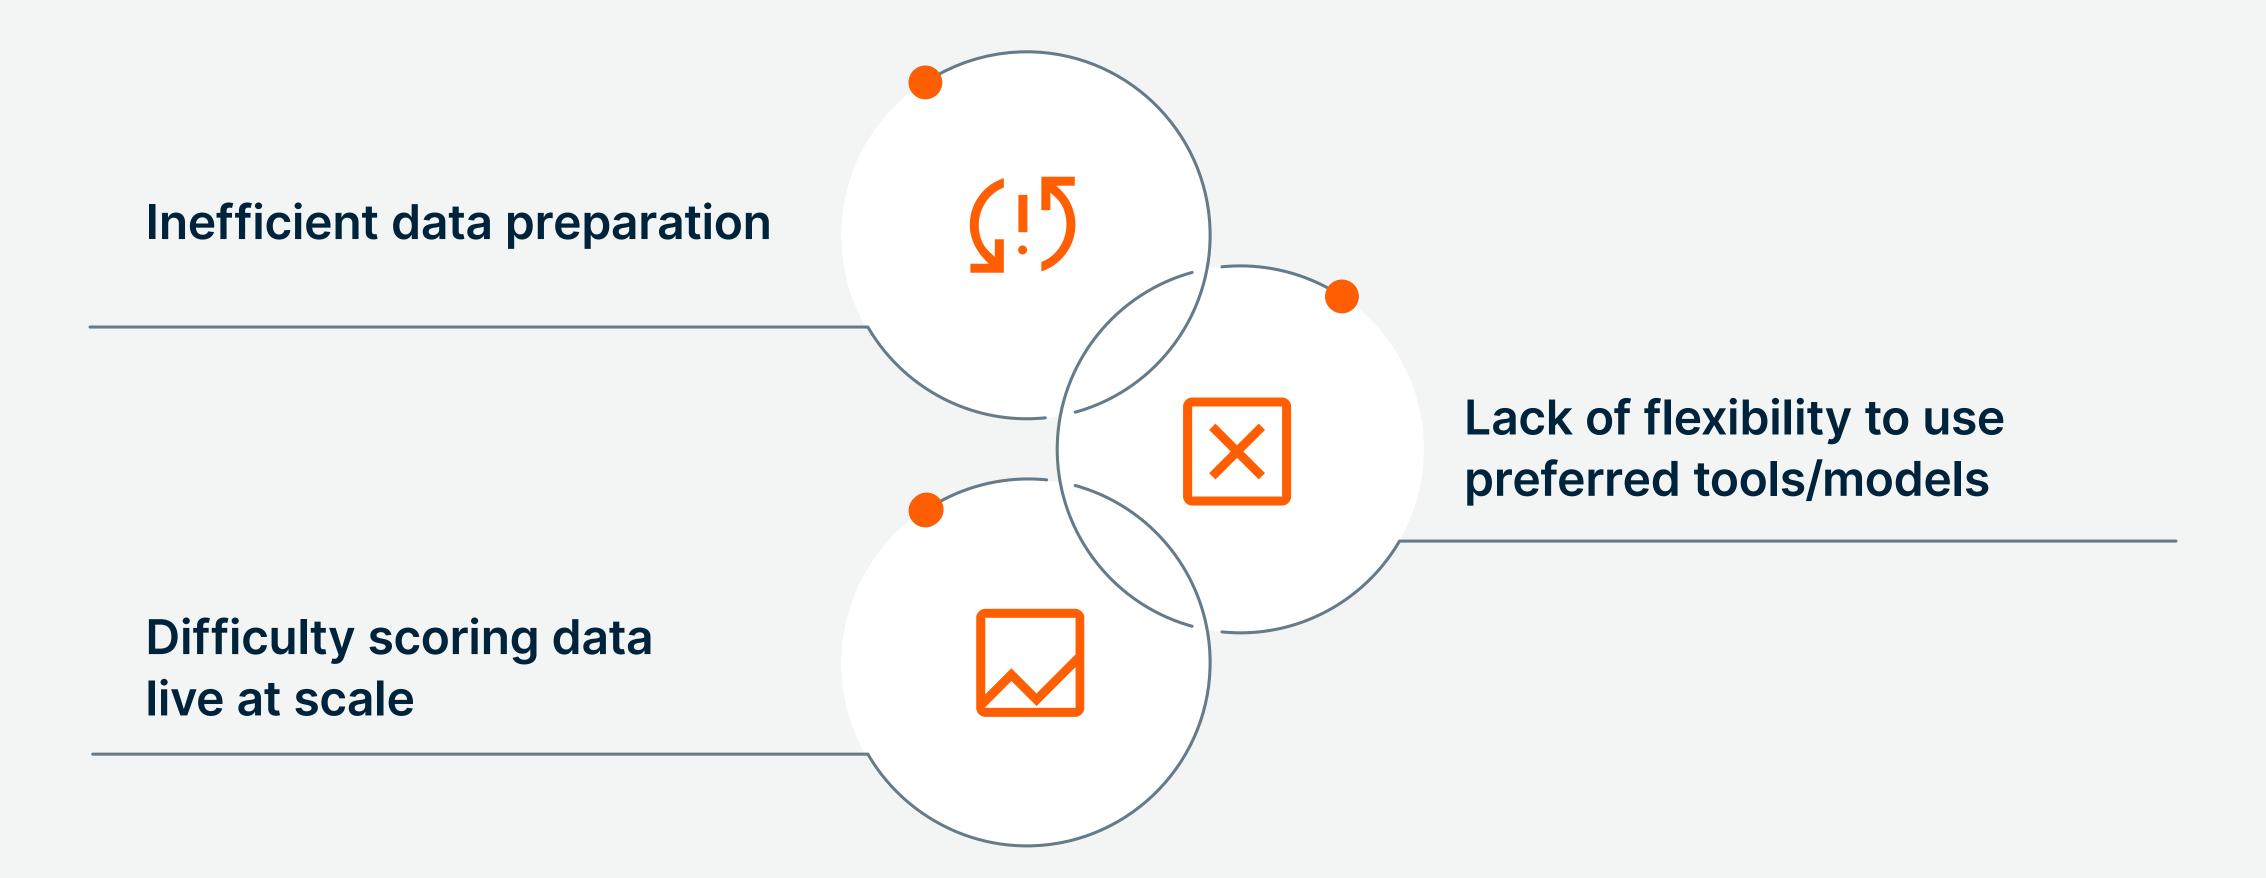

# **Top reasons enterprise analytics projects fail include:**

20% of analytic insights will deliver business outcomes, according to Gartner.<sup>2</sup>